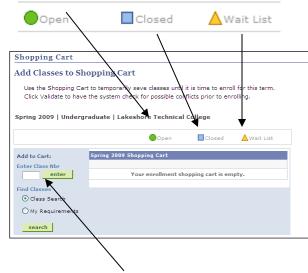

#### How do I check for possible conflicts?

| Use the Shopping Car<br>Click Validate to have<br>Spring 2009   Undergr | the sy | stem check fo                            | or possible con        | flicts prior to er                     |                   | rm.    |        |
|-------------------------------------------------------------------------|--------|------------------------------------------|------------------------|----------------------------------------|-------------------|--------|--------|
|                                                                         |        |                                          | Open                   | Ciosed                                 | 👝 wait L          | .ist   |        |
| Add to Cart:                                                            | Spring | 2009 Shoppi                              | ing Cart               |                                        |                   |        |        |
| Enter Class Nbr                                                         | Select | Class                                    | Days/Times             | Room                                   | Instructor        | Units  | Status |
| Find Classes                                                            |        | COMMSKLL<br>10801195-<br>W16R<br>(23316) | Tu 1:00PM -<br>3:55PM  | S118 - LTC<br>Sheboygan<br>Room 118    | C.<br>Ellenbecker | 3.00   | •      |
| My Requirements                                                         |        | CRIMJSTC<br>10504120-<br>W04R<br>(24194) | Mo 9:00AM -<br>11:55AM | P115-<br>Cleveland-<br>Public Sfty Bld | D. Kotajarvi      | 3.00   | •      |
| search                                                                  |        | CRIMJSTC<br>10504120-<br>W05R<br>(24195) | Mo 1:00PM -<br>3:55PM  | P115-<br>Cleveland-<br>Public Sfty Bld | D. Kotajarvi      | 3.00   | •      |
|                                                                         |        | SOCSCIEN<br>10809198-<br>W64A<br>(22096) | Th 5:30PM -<br>8:45PM  | Kiel High<br>School                    | M. Sauer          | 3.00   | •      |
|                                                                         |        |                                          | for selected           | delete                                 | validate          | enroll |        |

#### Shopping Cart Add Classes to Shopping Cart

Use the Shopping Cart to temporarily save classes until it is time to enroll for this term. Click Validate to have the system check for possible conflicts prior to enrolling.

Spring 2009 | Undergraduate | Lakeshore Technical College Open Closed 💧 🛆 Wait List Add to Cart: Enter Class Nbr Select Class Days/Times Room Instructor enter S118 - LTC Tu 1:00PM -C 10801195-Sheboygan 3.00 🔵 W16R 3:55PM Ellenbecker ind Classes Room 118 (23316)Olass Search L108 MoTuWeTh Cleveland-D. Kliment, O My Requirements 5:00PM 1.00 Lakeshore K. Merlau 7:55PM (21021) Bldg search SOCSCIE Th 5:30PM -Kiel High 3.00 M. Sauer 8:45PM School for selected: delete validate